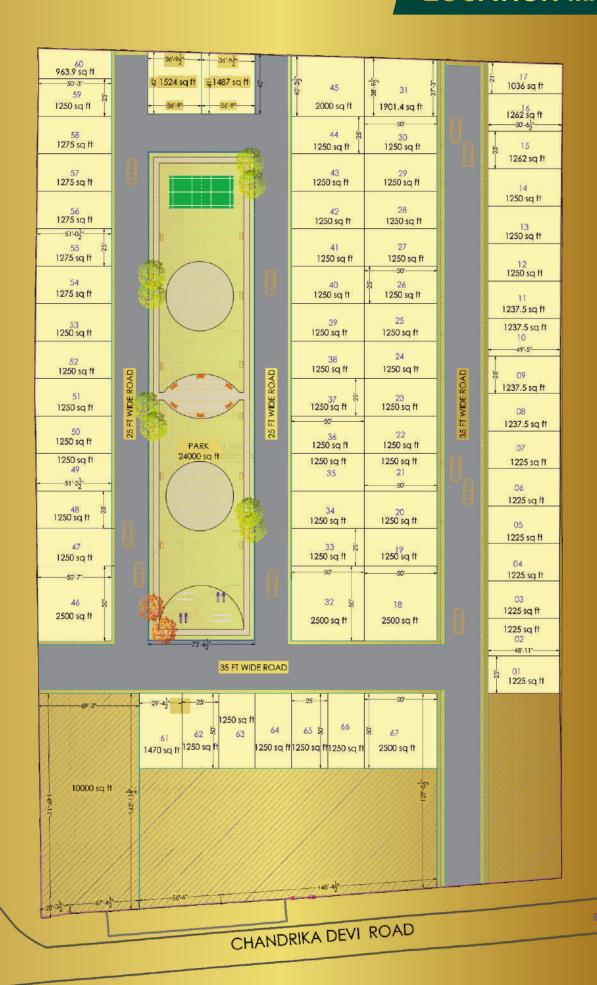

#### **Basic Amenities**

- 1. 35 ft. & 25 ft. Inter Locking Roads
- 2. 24000 Sqft. Park
- 3. Badminton Court & Open Gym
- 4. Gated Colony With Covered Boundary Wall
- 5. Proper Drainage System
- 6. Street Lights
- 7. Electricity Line & Transformer

#### USP's

- 1. Two Side Connectivity to Outer Road (kisanpath)
- 2. Located on a very prime location of CHD Road, Near GCRG Group of Instituion
- 3. Walking Distance from the Local Market & GCRG International School
- 4. Well Planned & Fully Developed Gated Colony with Park & Sewer Line
- 5. 24x7 Public Transportation Availability on your Colony Gate