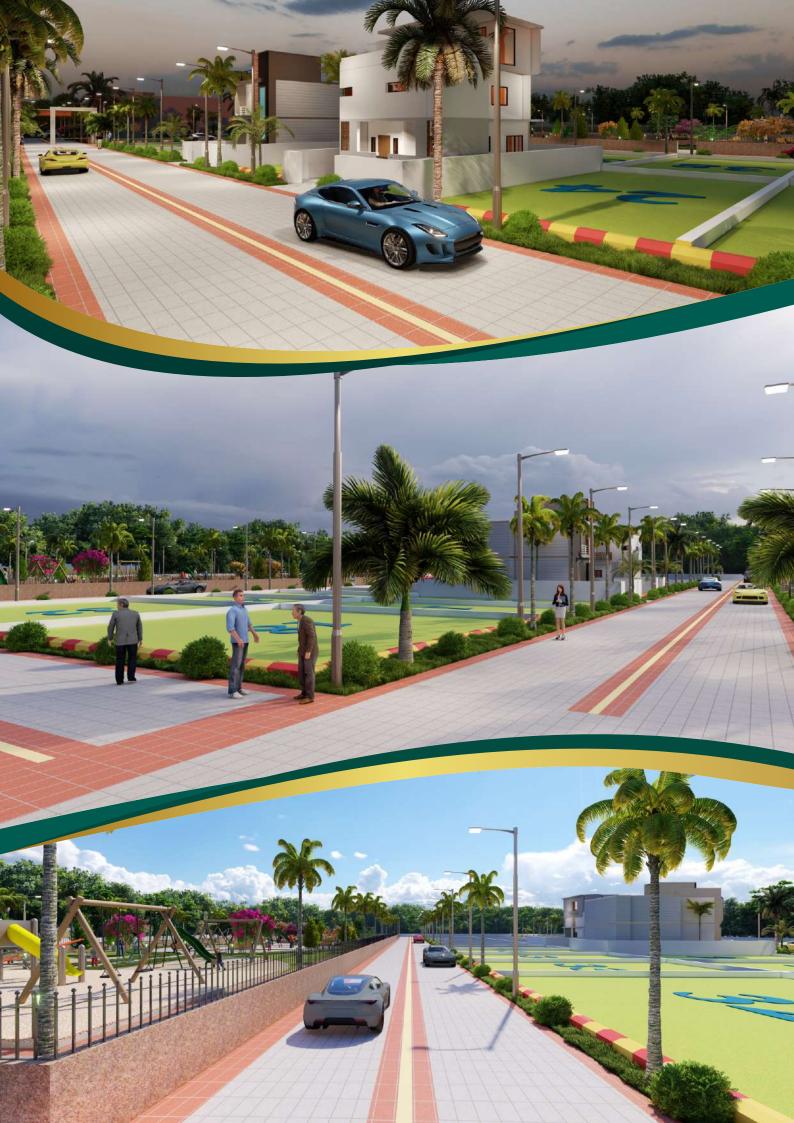

#### **Basic Amenities**

- 1. 35 ft. & 25 ft. Inter Locking Roads
- 2. 24000 Sqft. Park
- 3. Badminton Court & Open Gym
- 4. Gated Colony With Covered Boundary Wall
- 5. Proper Drainage System
- 6. Street Lights
- 7. Electricity Line & Transformer

#### USP's

- 1. Two Side Connectivity to Outer Road (kisanpath)
- 2. Located on a very prime location of CHD Road, Near GCRG Group of Instituion
- 3. Walking Distance from the Local Market & GCRG International School
- 4. Well Planned & Fully Developed Gated Colony with Park & Sewer Line
- 5. 24x7 Public Transportation Availability on your Colony Gate