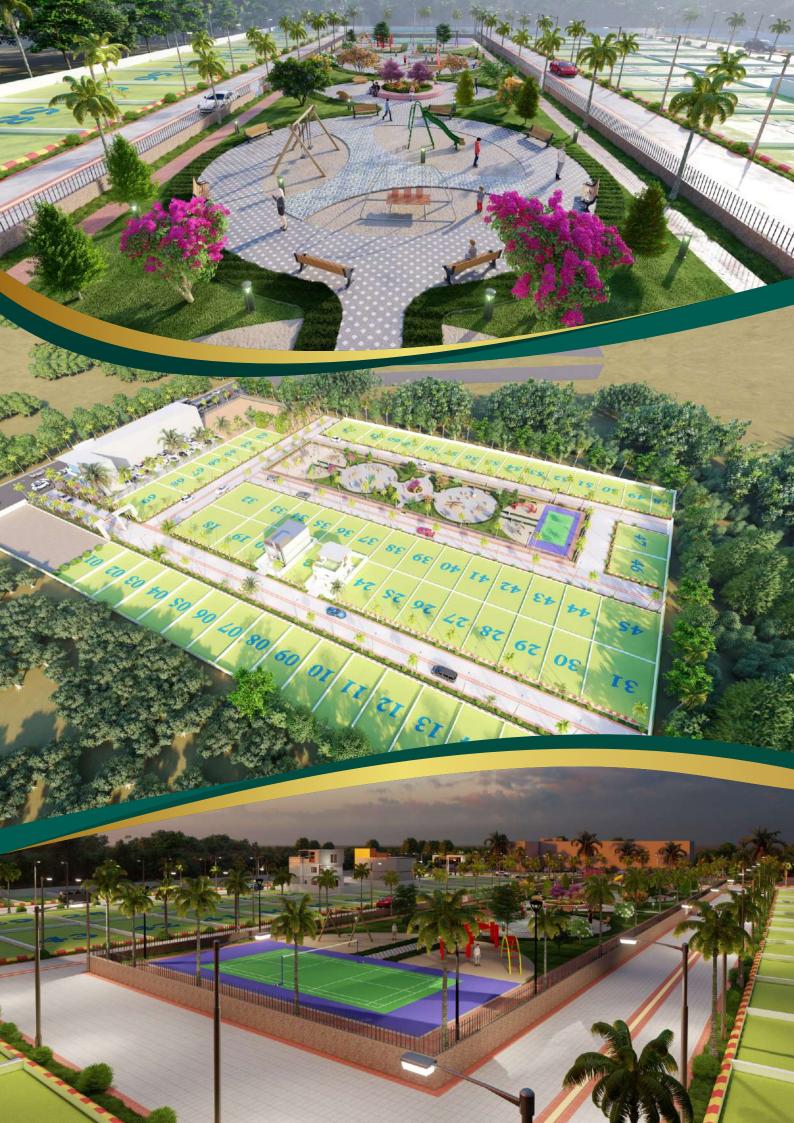

#### **Basic Amenities**

- 1. 35 ft. & 25 ft. Inter Locking Roads
- 2. 24000 Sqft. Park
- 3. Badminton Court & Open Gym
- 4. Gated Colony With Covered Boundary Wall
- 5. Proper Drainage System
- 6. Street Lights
- 7. Electricity Line & Transformer