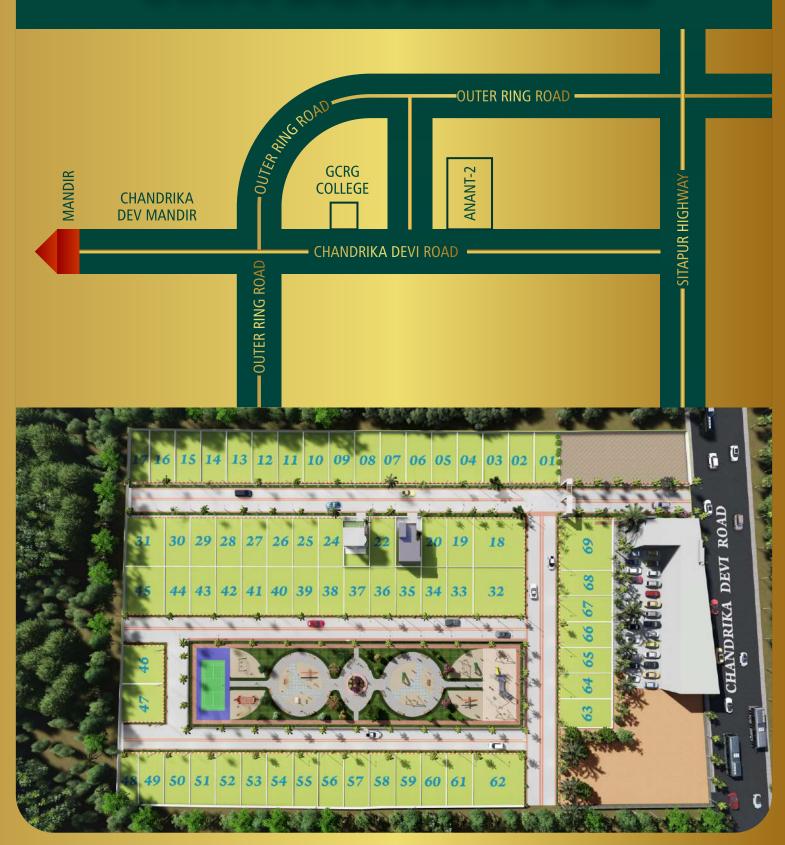

### **LOCATION MAP**

#### USP's

- 1. Two Side Connectivity to Outer Road (kisanpath)
- 2. Located on a very prime location of CHD Road, Near GCRG Group of Instituion
- 3. Walking Distance from the Local Market & GCRG International School
- 4. Well Planned & Fully Developed Gated Colony with Park & Sewer Line
- 5. 24x7 Public Transportation Availability on your Colony Gate